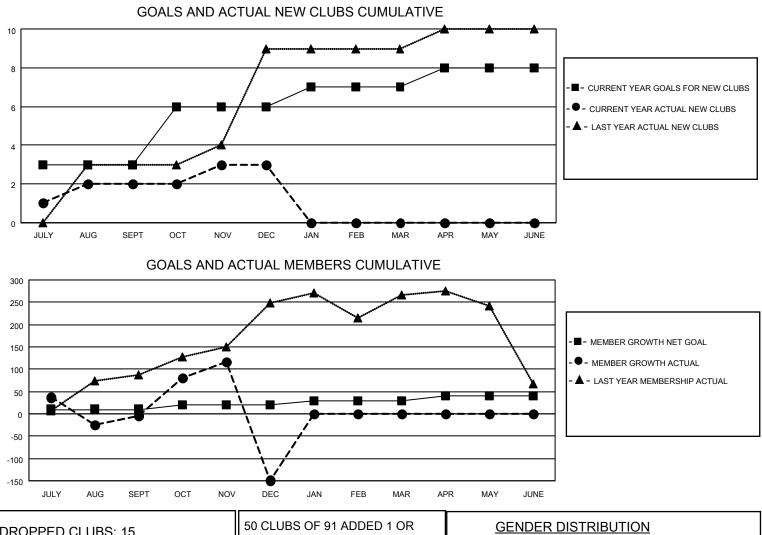

## LOCATION REP OF BANGLADESH

District 315B4

Results as of: 12/31/2021

| Clubs                 |               |           |               | Members               |                       |                         |                                                    |
|-----------------------|---------------|-----------|---------------|-----------------------|-----------------------|-------------------------|----------------------------------------------------|
| RESULTS FOR 2021-2022 |               |           |               | RESULTS FOR 2021-2022 |                       |                         |                                                    |
| QUARTER               | NEW CLUB GOAL | NEW CLUBS | DROPPED CLUBS | QUARTER MEMB          | ER GROWTH NET<br>GOAL | MEMBER GROWTH<br>ACTUAL | DROPPED<br>MEMBERS ACTUAL<br>(including transfers) |
| JULY/AUG/SEPT         | 3             | 2         | 7             | JULY/AUG/SEPT         | 10                    | 149                     | 142                                                |
| OCT/NOV/DEC           | 3             | 1         | 8             | OCT/NOV/DEC           | 10                    | 151                     | 296                                                |
| JAN/FEB/MAR           | 1             | 0         | 0             | JAN/FEB/MAR           | 10                    | 0                       | 0                                                  |
| APR/MAY/JUNE          | 1             | 0         | 0             | APR/MAY/JUNE          | 10                    | 0                       | 0                                                  |

| DROPPED CLUBS: 15 |     | MORE NEW MEMBERS          | GENDER DISTRIBUTION       |                |  |
|-------------------|-----|---------------------------|---------------------------|----------------|--|
|                   |     |                           | MALE                      | 2,012 (80.54%) |  |
|                   |     |                           | FEMALE                    | 485 (19.42%)   |  |
| DROPPED MEMBERS   |     |                           | NON BINARY                | 0 (0.00%)      |  |
|                   | 4   |                           | PREFER NOT TO ANSWER      | 1 (0.04%)      |  |
| DECEASED          | 4   |                           | 4                         |                |  |
| CLUB CANCELLED    | 314 | CLICK HERE FOR CUMULATIVE | TOTAL FAMILY UNIT MEMBERS | s 960          |  |
| OTHER             | 120 | MEMBERSHIP DATA           |                           |                |  |
| TOTAL             | 438 |                           | FAMILY MEMBERS PAYING HA  | LF DUES 645    |  |
|                   |     |                           |                           |                |  |
|                   |     | J                         |                           |                |  |